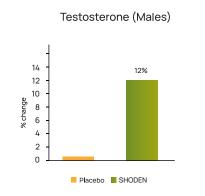

Randomized Placebo Controlled **Double Blinded** Crossover Study Murdoch University, Australia - Published Shoden® (120 mg) daily for 8 weeks

Testosterone - percentage change at 8 weeks

Lopresti, A.L., Drummond, P.D. and Smith, S.J., 2019. A randomized, double-blind, placebo-controlled, crossover study examining the hormonal and vitality effects of ashwagandha (Withania somnifera) in aging, overweight males. American Journal of Men's Health, 13(2), p.1557988319835985.