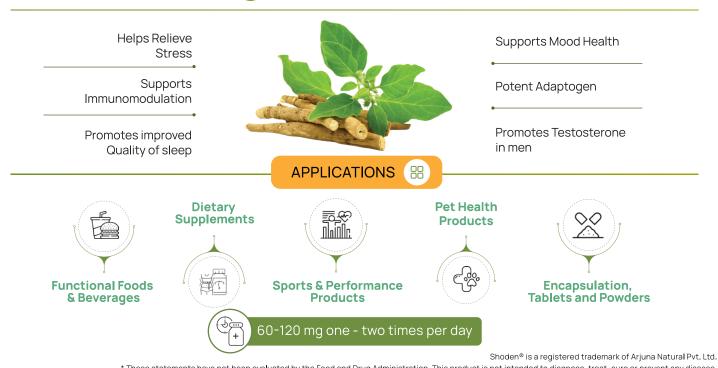

## SHDEN Enhance Your Natural Vitality

Shoden® offers high bioavailability and demonstrated activity even at low doses. With an industry leading 35 % Withanolide Glycosides (as measured by HPLC). Shoden<sup>®</sup> is an innovative, clinically proven, high potency extract from Ashwagandha.