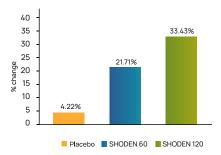

No Increase in Testosterone in Women

Increases Testosterone by 33%

Randomized placebo controlled double blinded study - Unpublished

Shoden 60 & 120 mg x 1 cap for 60 days

Testosterone (Males)

Mishra DN, Kumar M, Shoden promotes Relief from stress and anxiety: A randomized, double-blind, placebo-controlled study on healthy subjects with high stress levels. Heliyon. 2024 Sep 15;10(17)