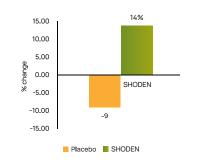

Randomized Placebo Controlled Double Blinded Study - Published Shoden<sup>®</sup> 240 mg x1 cap for 60 days

Lopresti, A.L., Smith, S.J., Malvi, H. and Kodgule, R., 2019. An investigation into the stress-relieving and pharmacological actions of an ashwagandha (Withania somnifera) extract: A randomized, double-blind, placebo-controlled study. Medicine, 98(37).